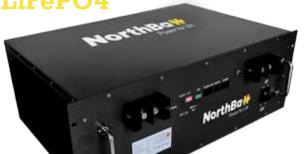

## NORTHBATT LC series LEAD CARBON

RESERVE Power Batteries
OPzS, OPzV Batteries

NORTHBATT BSL B-LFP48
LiFePO4

#### **Benefits**

- 51.2V 5.12 kWh / 6.65 kWh
- LiFeP04 cell chemistry.
- Modular design up to 16 modules.
- 10 year lifetime 6,000 charge/discharge cycles.
- Suitable for Off-Grid and On-Grid systems.
- Built-in BMS, Led charging status indicators.
- Victron compatibility approved.
- Compatible with most market inverters.