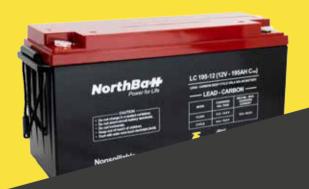

## NORTHBATT LC series LEAD CARBON

RESERVE Power Batteries
OPzS, OPzV Batteries

NORTHBATT BSL B-LFP48
LiFePO4

#### **Benefits**

- Lead carbon technology
- 12V 120/195/260/320 AH
- Ideal operation under Partial State Of Charge conditions (P.S.O.C)
- 50% shorter charging time 3,000+ cycles at 50% D.o.D.