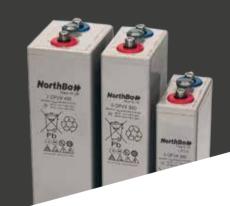

## NORTHBATT LC series LEAD CARBON

RESERVE Power Batteries
OPzS, OPzV Batteries

NORTHBATT BSL B-LFP48
LiFePO4

#### Benefits

- Solar OPzS, OPzV technology,
- 2V cells, 295 4,650AH
- Minimum or no maintenance needed
- 3,350 charge-discharge cycles
- Very fast recharge from deep discharge