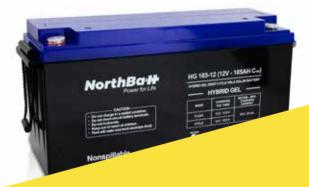

## NORTHBATT HG series HYBRID GEL

#### **Benefits**

- Hybrid AGM/GEL technology
- 12V 115/185/250/310 AH
- Fast energy recovery after deep discharge
- 1,200+ cycles at 50% D.o.D.