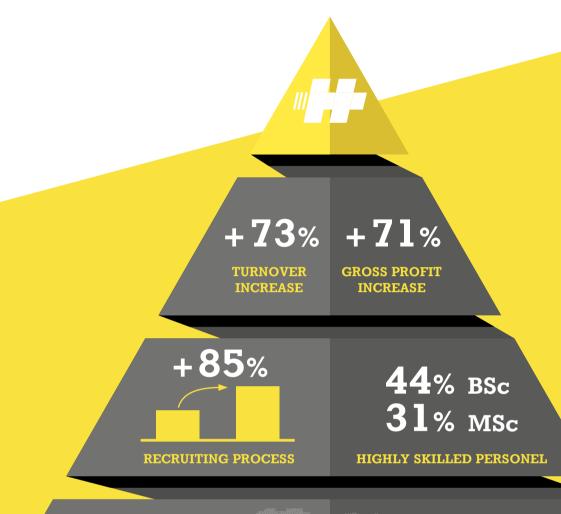

#### **NorthBa** in **Numbers** Power for Life

+16 **NEW COUNTRIES** 

+300%

**TURNOVER INCREASE IN EXPORTS** 

vs. (Y-1)