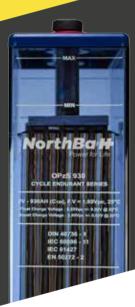

#### Benefits

- Solar OPzS, OPzV technology,
- 2V cells, 295 4,650AH
- Minimum or no maintenance needed
- 3,350 charge-discharge cycles
- Very fast recharge from deep discharge